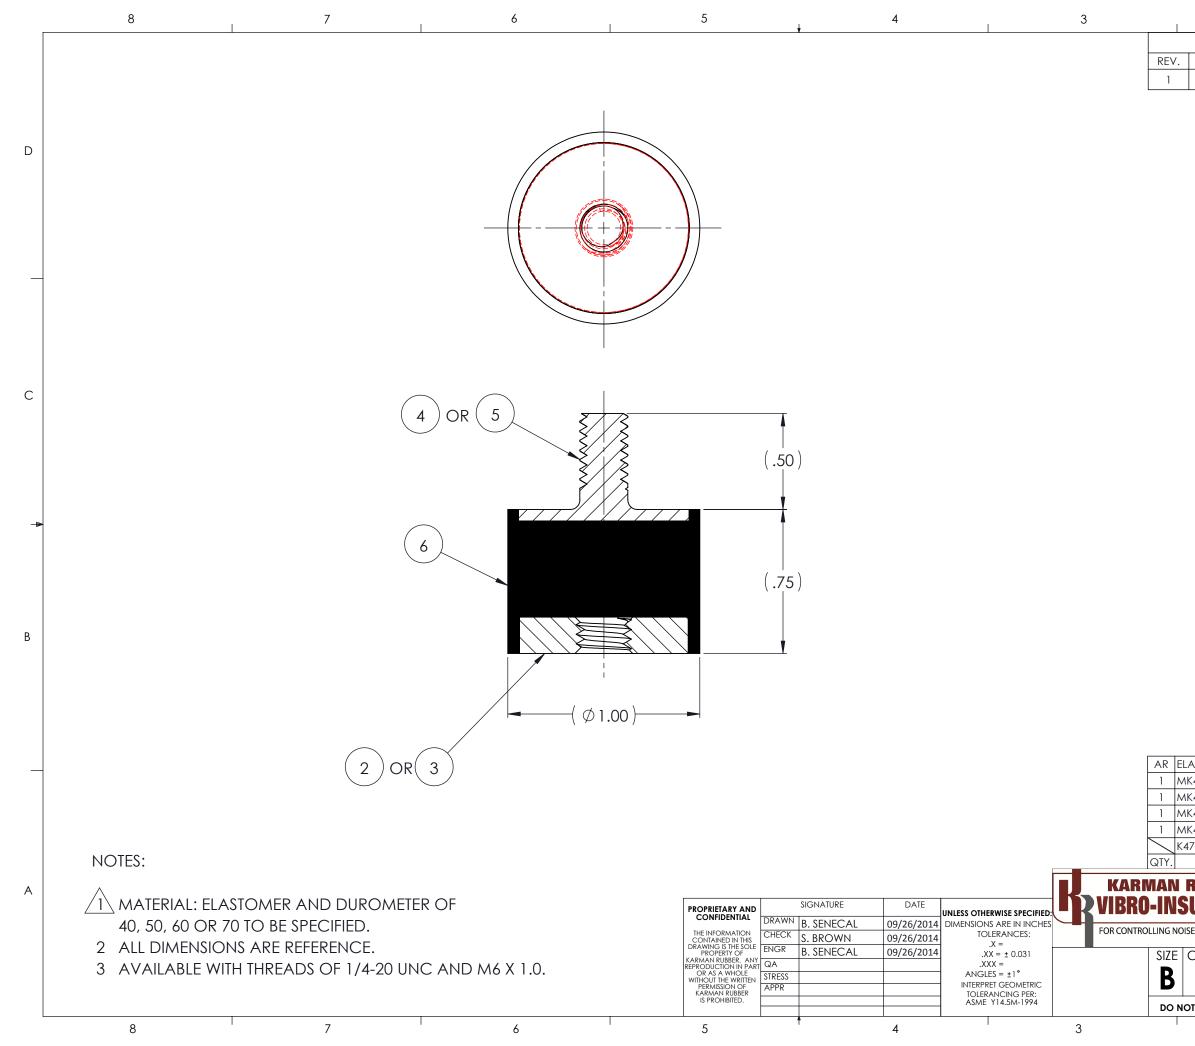

| 2                                                                                       | I                | 1          |              |          |
|-----------------------------------------------------------------------------------------|------------------|------------|--------------|----------|
|                                                                                         | REVISIONS        |            |              |          |
| DESC                                                                                    | CRIPTION         | DATE       | APPROVED     |          |
| INITIAL RELEA                                                                           | se of drawing    | 9/26/2014  | BS           |          |
|                                                                                         |                  |            |              | D        |
|                                                                                         |                  |            |              | С        |
|                                                                                         |                  |            |              | -        |
|                                                                                         |                  |            |              | В        |
|                                                                                         |                  |            |              |          |
| LASTOMER                                                                                | K475-6           | ^          | \ 6          |          |
| ИК470-М6                                                                                | MK470-M6         |            | 5            | <u> </u> |
| ИК470-АА                                                                                | MK470-AA         |            | 4            |          |
| /K400M6T                                                                                | MK400M6T         |            | 3            |          |
| /K40020T<br>(475                                                                        | MK40020T<br>K475 |            | 2            |          |
| DESCRIPTION                                                                             | PART NUMBER      | MATERIAL C |              |          |
| RUBBER<br>SULATORS <sup>®</sup> TITLE: K475 SERIES<br>VIBRO-INSULATOR<br>WWW.KARMAN.COM |                  |            |              | A        |
| CAGE CODE                                                                               | DWG. NO.         |            | REV          |          |
|                                                                                         | K4               | 75         | 1            |          |
|                                                                                         |                  |            | SHEET 1 OF 1 |          |
| 2                                                                                       |                  | 1          | - · ·        |          |
|                                                                                         |                  | ·          |              |          |